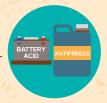

#### WHAT'S INSIDE

Sulphuric acid found in battery acid, drain cleaner, lantern fuel and antifreeze are often added during production of meth to increase its strength.