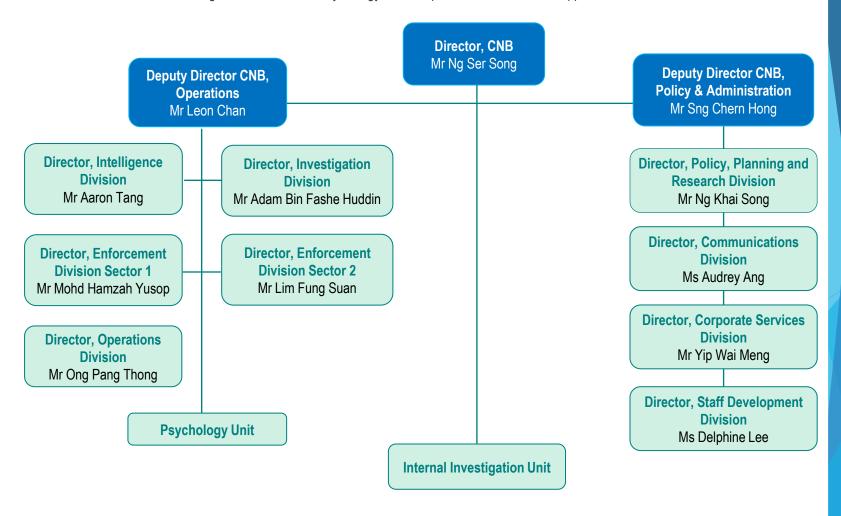

## ORGANISATIONAL CHART

The Bureau is led by Director CNB, who is assisted by the Deputy Director of Operations and the Deputy Director of Policy and Administration. Supporting the Director and the Deputy Directors are the operational line and staff divisions, namely Intelligence Division, Investigation Division, Enforcement Division, Operations Division, Policy, Planning and Research Division, Corporate Services Division, Communications Division and Staff Development Division. There is also the Internal Investigations Unit and the Psychology Unit that provide additional staff support.